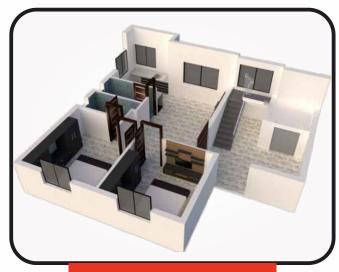

# SHOLINGANALLUR, OMR

**2BHK - SMART APARTMENTS** 





**Smart Budget! Smart Location!** 









#### **LOCATION SPECIALITIES**



**Upcoming Sholinganallur Metro Station** 



2km meters from **TCS & Infosys Sholinganallur** 



**5 Mins drive from Sholinganallur Junction** 

#### **PROJECT HIGHLIGHTS**



**Under Greater** Chennai **Corporation limits** 



100% **Clear Title** 

Bullson Carles Bull rat Cartanter and Ist (16) 10 Cartanter in (18) 25 (2)



**Ready for** Move In



**Upto 80% Bank Loan Available** 





F1/S1/T1 - 767 SQ.FT



F2/S2/T2 - 849 SQ.FT





## SPECIFICATIONS

R.C.C FRAMED STRUCTURE

Earthquake resistant pile foundation with R.C.C frame.

**SUPER STRUCTURE** 

AAC (Autoclave Aerated Concrete) Blocks of premium quality in cement chemical mortar with 8-inch AAC blocks for external walls and 4-inch AAC blocks for internal walls. Designed as per Vastu.

**PLASTERING** 

Inner walls in gypsum plastering & Outer walls plastering in cement with neat finish

**DOORS AND WINDOWS** 

Main Doors: Teak word with varnish finish with teak frame,

Rooms - WPC frame with flush.

Toilet - Water proof WPC frame with designer WPC door

**WINDOWS** 

**PAINTING** 

**DOORS** 

UPVC profile windows with sliding glass shutters

Interior & exterior wall painted with emulsion paints.

Grills - Zink