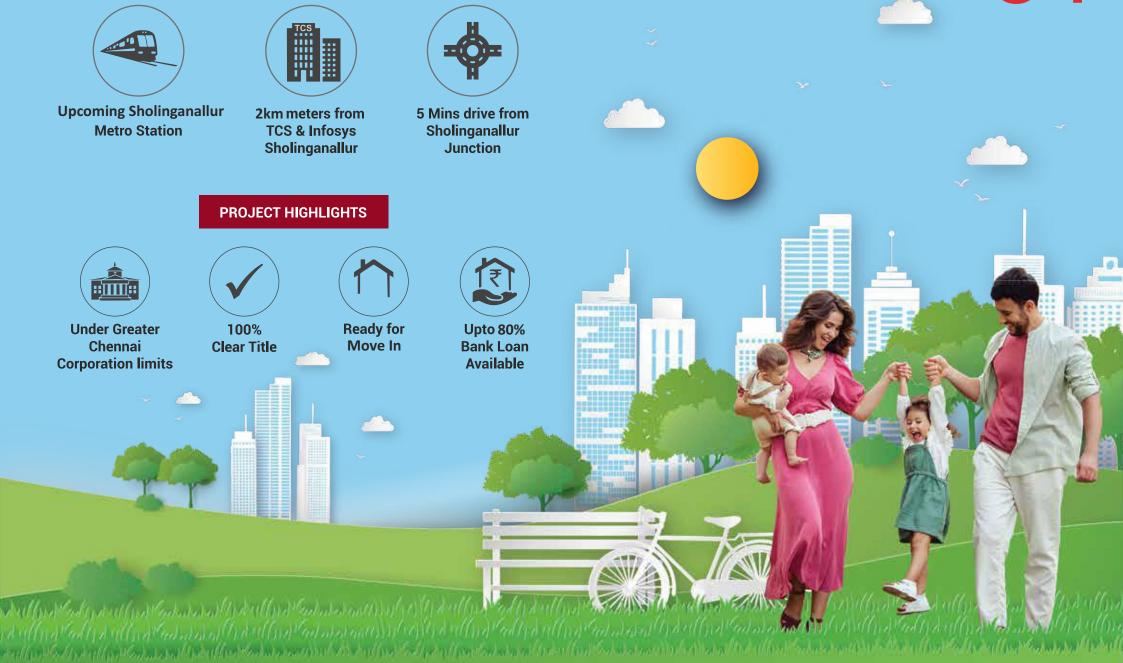

#### **LOCATION SPECIALITIES**

**Upcoming Sholinganallur Metro Station** 

2km meters from **TCS & Infosys Sholinganallur** 

**5 Mins drive from Sholinganallur Junction** 

#### **PROJECT HIGHLIGHTS**

**Under Greater** Chennai **Corporation limits** 

100% **Clear Title** 

Bullson Carles Bull rat Cartanter and Ist (16) 10 Cartanter in (18) 25 (2)

**Ready for** Move In

**Upto 80% Bank Loan Available** 