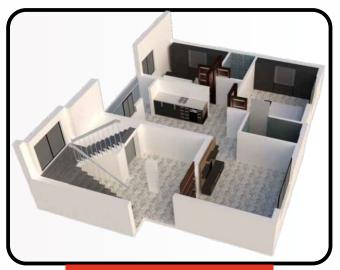

# SHOLINGANALLUR, OMR

**2BHK - SMART APARTMENTS** 





**Smart Budget! Smart Location!** 









#### **LOCATION SPECIALITIES**



**Upcoming Sholinganallur Metro Station** 



2km meters from **TCS & Infosys Sholinganallur** 



**5 Mins drive from Sholinganallur Junction** 

#### **PROJECT HIGHLIGHTS**



**Under Greater** Chennai **Corporation limits** 



100% **Clear Title** 

Bullson Carles Bull rat Cartanter and Ist (16) 10 Cartanter in (18) 25 (2)



**Ready for** Move In



**Upto 80% Bank Loan Available** 





F1/S1/T1 - 767 SQ.FT



F2/S2/T2 - 849 SQ.FT





## SPECIFICATIONS

R.C.C FRAMED STRUCTURE

Earthquake resistant pile foundation with R.C.C frame.

**SUPER STRUCTURE** 

AAC (Autoclave Aerated Concrete) Blocks of premium quality in cement chemical mortar with 8-inch AAC blocks for external walls and 4-inch AAC blocks for internal walls. Designed as per Vastu.

**PLASTERING** 

Inner walls in gypsum plastering & Outer walls plastering in cement with neat finish

**DOORS AND WINDOWS** 

Main Doors: Teak word with varnish finish with teak frame,

Rooms - WPC frame with flush.

Toilet - Water proof WPC frame with designer WPC door

**WINDOWS** 

**PAINTING** 

**DOORS** 

UPVC profile windows with sliding glass shutters

Interior & exterior wall painted with emulsion paints.

Grills - Zink with enamel paint

Inter