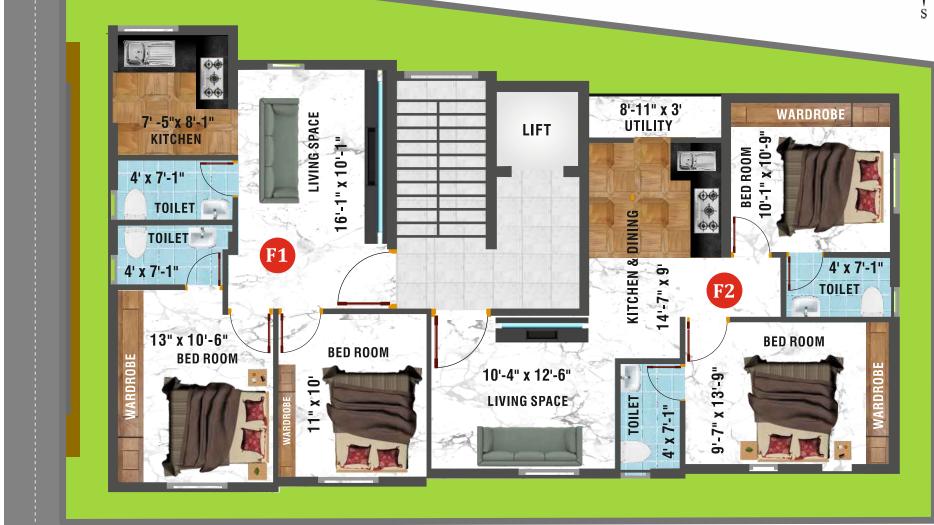

# SHOLINGANALLUR, OMR

**2BHK - SMART APARTMENTS** 





**Smart Budget! Smart Location!** 









#### **LOCATION SPECIALITIES**



**Upcoming Sholinganallur Metro Station** 



2km meters from **TCS & Infosys Sholinganallur** 



**5 Mins drive from Sholinganallur Junction** 

#### **PROJECT HIGHLIGHTS**



**Under Greater** Chennai **Corporation limits** 



100% **Clear Title** 

Bullson Carles Bull rat Cartanter and Ist (16) 10 Cartanter in (18) 25 (2)



**Ready for** Move In



**Upto 80% Bank Loan Available** 





F1/S1/T1 - 767 SQ.FT



F2/S2/T2 - 849 SQ.FT





## SPECIFICATIONS

R.C.C FRAMED STRUCTURE

Earthquake resistant pile foundation with R.C.C frame.

**SUPER STRUCTURE** 

AAC (Autoclave Aerated Concrete) Blocks of premium quality in cement chemical mortar with 8-inch AAC blocks for external walls and 4-inch AAC blocks for internal walls. Designed as per Vastu.

**PLASTERING** 

Inner walls in gypsum plastering & Outer walls plastering in cement with neat finish

**DOORS AND WINDOWS** 

Main Doors: Teak word with varnish finish with teak frame,

Rooms - WPC frame with flush.

Toilet - Water proof WPC frame with designer WPC door

**WINDOWS** 

**PAINTING** 

**DOORS** 

UPVC profile windows with sliding glass shutters

Interior & exterior wall painted with emulsion paints.

Grills - Zink with enamel paint

Internal surface shall be finis