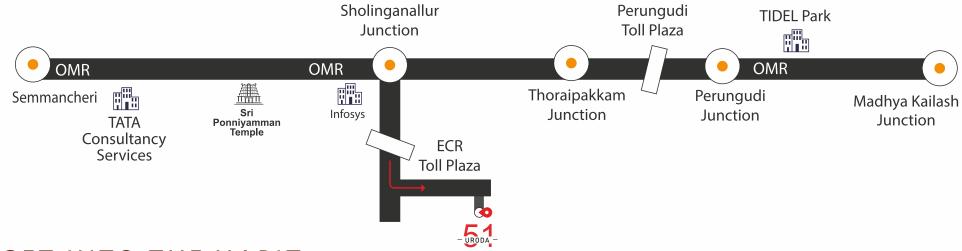

### **†** Transportation

Sholinganallur Junction - 1.2 km ECR - 2 km Karapakkam - 1 km

### **Ö** Upcoming Transportation

Sholinganallur Metro Station - 1.2 km Ponniamman Temple Metro Station - 2.2 km

#### **Ö** Work

TCS-Sholinganallur Infosys-Sholinganallur Accenture-Sholinganallur Elcot Sez-Sholinganallur SIPCOT IT Park-Siruseri