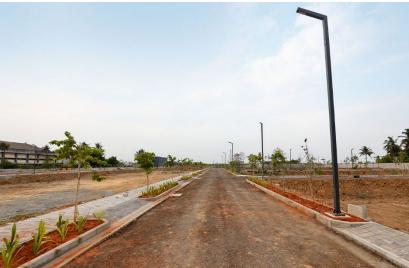

#### **Construction Updates**

Overall view

ZONE-1 Kerbstone - 7/8 Saucer drain – 7/8 Footpath paver – 6/8 DBM - 7/8 Completion of softscape 8/8 road.

ZONE-1 - A1 Part A-12M Main Road Kerbstone, paver, electrical work, irrigation, plantation, plot entry ramp, streetlight & signage completed. Plot numbering work in progress.

ZONE-1 Typical view of footpath paver Typical view of plantation works

Construction Updates

ZONE-1 Typical view of plot entry ramp

ZONE-1 Typical view plot corner stone

ZONE-1 Typical view of street signage