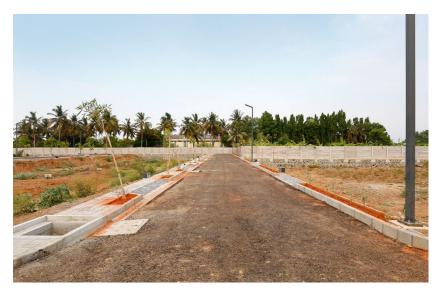

#### **Construction Updates**

Overall view

ZONE-1 Kerbstone - 7/8 Saucer drain – 7/8 Footpath paver – 6/8 DBM - 7/8 Completion of softscape 8/8 road.

ZONE-1 - A1 Part A-12M Main Road Kerbstone, paver, electrical work, irrigation, plantation, plot entry ramp, streetlight & signage completed. Plot numbering work in progress.

ZONE-1 - B12 - 9M Road Kerbstone, paver, electrical work, irrigation, plantation, plot entry ramp streetlight, road work – up to DBM, signage completed. Plot corner numbering in progress.

ZONE-1 - B13 - 9M Road Kerbstone, paver, electrical work, irrigation, plantation, plot entry ramp, streetlight, road work – up to DBM, signage completed. Plot corner numbering in progress.