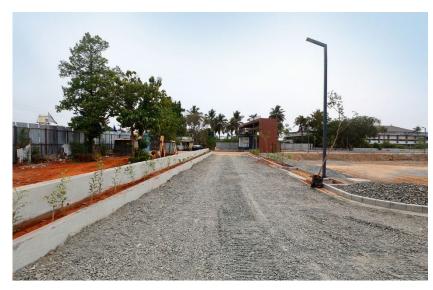

ZONE-3 Kerbstone work in progress. Completion of storm water box drain.

ZONE-3- C14-7.2M Road Soil filling completed. Kerbstone work & electrical work in progress.

ZONE-3 - C15-7.2M Road Soil filling completed. Kerbstone work & electrical work in progress.