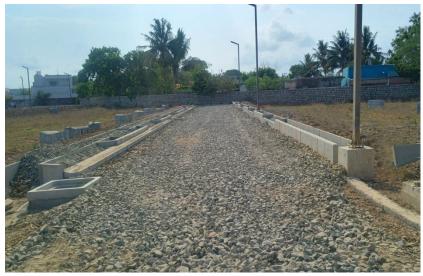

#### **Construction Updates**

Overall view

ZONE-1 Kerbstone - 7/8 Saucer drain – 7/8 Footpath paver – 6/8 DBM - 7/8 Completion of softscape 8/8 road.

ZONE-1 - A1 Part A-12M Main Road Kerbstone, paver, electrical work, irrigation, plantation, plot entry ramp, streetlight & signage completed. Plot numbering work in progress.

ZONE-1 - B14 - 9M Road Kerbstone, paver, electrical work, irrigation, plantation, plot entry ramp streetlight, road work – up to GSB, signage completed. Plot corner numbering in progress.

ZONE-1 - C3 - 7.2M Road Kerbstone, paver, electrical work, irrigation, plantation, plot entry ramp streetlight, road work – up to DBM, signage completed. Plot corner numbering in progress.

ZONE-1 - C1-7.2M Road Kerbstone, paver, electrical work, irrigation, plantation, plot entry ramp streetlight, road work – up to DBM, signage completed. Plot corner numbering in progress.

ZONE-1 - C4-7.2M Road Kerbstone, paver, electrical work, irrigation, plantation, plot entry ramp streetlight, road work – up to DBM, signage completed. Plot corner numbering in progress.