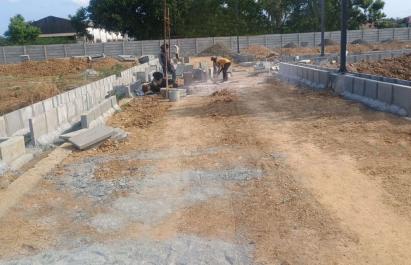

#### **Construction Updates**

Overall view

ZONE-1 Kerbstone - 7/8 Saucer drain – 7/8 Footpath paver – 6/8 DBM - 7/8 Completion of softscape 8/8 road.

ZONE-1 - A1 Part A-12M Main Road Kerbstone, paver, electrical work, irrigation, plantation, plot entry ramp, streetlight & signage completed. Plot numbering work in progress.

ZONE-1 - B12 - 9M Road Kerbstone, paver, electrical work, irrigation, plantation, plot entry ramp streetlight, road work – up to DBM, signage completed. Plot corner numbering in progress.

ZONE-1 - B13 - 9M Road Kerbstone, paver, electrical work, irrigation, plantation, plot entry ramp, streetlight, road work – up to DBM, signage completed. Plot corner numbering in progress.