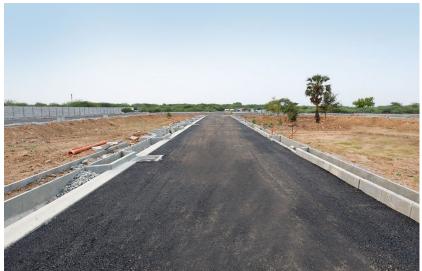

#### **Construction Updates**

Overall view

ZONE-1 Kerbstone - 7/8 Saucer drain – 7/8 Footpath paver – 6/8 DBM - 7/8 Completion of softscape 8/8 road.

ZONE-1 - A1 Part A-12M Main Road Kerbstone, paver, electrical work, irrigation, plantation, plot entry ramp, streetlight & signage completed. Plot numbering work in progress.

ZONE-1 - B12 - 9M Road Kerbstone, paver, electrical work, irrigation, plantation, plot entry ramp streetlight, road work – up to DBM, signage completed. Plot corner numbering in progress.

ZONE-1 - B13 - 9M Road Kerbstone, paver, electrical work, irrigation, plantation, plot entry ramp, streetlight, road work – up to DBM, signage completed. Plot corner numbering in progress.