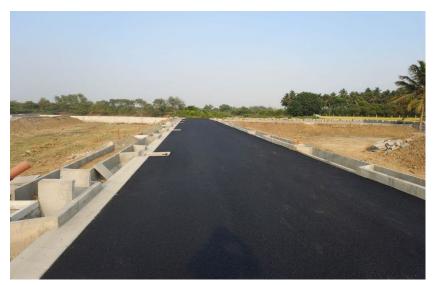

ZONE-1 - B14 - 9M Road Kerbstone, paver, electrical work, irrigation, plantation, plot entry ramp streetlight, road work – up to GSB, signage completed. Plot corner numbering in progress.

ZONE-1 - C3 - 7.2M Road Kerbstone, paver, electrical work, irrigation, plantation, plot entry ramp streetlight, road work – up to DBM, signage completed. Plot corner numbering in progress.

ZONE-1 - C1-7.2M Road Kerbstone, paver, electrical work, irrigation, plantation, plot entry ramp streetlight, road work – up to DBM, signage completed. Plot corner numbering in progress.

ZONE-1 - C4-7.2M Road Kerbstone, paver, electrical work, irrigation, plantation, plot entry ramp streetlight, road work – up to DBM, signage completed. Plot corner numbering in progress.