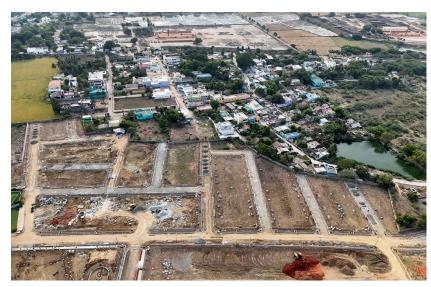

#### **Construction Updates**

Overall view

ZONE-1 Kerbstone - 7/8 Saucer drain – 7/8 Footpath paver – 6/8 DBM - 7/8 Completion of softscape 8/8 road.

ZONE-1 - A1 Part A-12M Main Road Kerbstone, paver, electrical work, irrigation, plantation, plot entry ramp, streetlight & signage completed. Plot numbering work in progress.

ZONE-2 Kerbstone – 5/12 GSB - 5/12 Completion of GSB-5 roads

ZONE-2 - C13-7.2M Road Kerbstone & irrigation work in progress. Road up to GSB completed. Streetlight installed. Electrical work in progress.

ZONE-4 Completion of DBM 13/15. Paver work in progress.

ZONE-5 Completion of DBM 6/6. Paver work in progress.

ZONE-4 - C27-7.2M Road Kerbstone, irrigation, plantation, plot entry ramp & road work–up to DBM completed.

ZONE-3 Kerbstone work in progress. Completion of storm water box drain.

ZONE-3- C14-7.2M Road Soil filling completed. Kerbstone work & electrical work in progress.

ZONE-3 - C15-7.2M Road Soil filling completed. Kerbstone work & electrical work in progress.