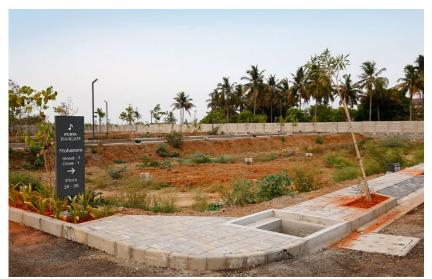

#### **Construction Updates**

Overall view

ZONE-1 Kerbstone - 7/8 Saucer drain – 7/8 Footpath paver – 6/8 DBM - 7/8 Completion of softscape 8/8 road.

ZONE-1 - A1 Part A-12M Main Road Kerbstone, paver, electrical work, irrigation, plantation, plot entry ramp, streetlight & signage completed. Plot numbering work in progress.

ZONE-1 Typical view of footpath paver Typical view of plantation works

Construction Updates

ZONE-1 Typical view of plot entry ramp

ZONE-1 Typical view plot corner stone

ZONE-1 Typical view of street signage