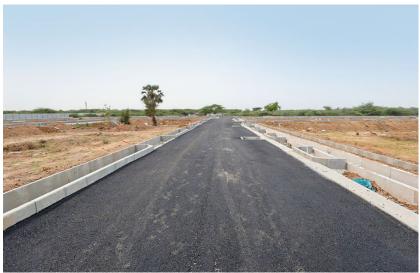

ZONE-4 Completion of DBM 13/15. Paver work in progress.

ZONE-5 Completion of DBM 6/6. Paver work in progress.

ZONE-4 - C27-7.2M Road Kerbstone, irrigation, plantation, plot entry ramp & road work–up to DBM completed.

ZONE-4 - C28-7.2M Road Kerbstone, irrigation, plantation, plot entry ramp & road work–up to DBM completed.

ZONE-4 - C31-7.2M Road Kerbstone, irrigation, plantation, plot entry ramp & road work–up to DBM completed.