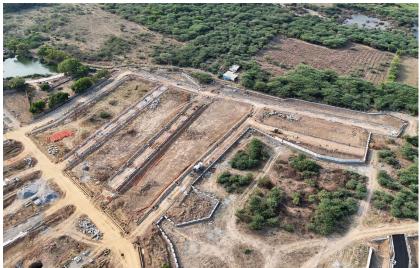

We are happy to inform you that the construction and infrastructure works at the site is progressing well. We thank you for your understanding that is a construction site with extensive debris, heavy vehicular movement, uneven surfaces and hence keeping in mind your safety, visits to this site is restricted. You may seek prior approval and we can accommodate the scheduled visit from your respective banker.

#### **Construction Updates**

Overall view

ZONE-1 Kerbstone - 7/8 Saucer drain – 7/8 Footpath paver – 6/8 DBM - 7/8 Completion of softscape 8/8 road.

ZONE-1 - A1 Part A-12M Main Road Kerbstone, paver, electrical work, irrigation, plantation, plot entry ramp, streetlight & signage completed. Plot numbering work in progress.