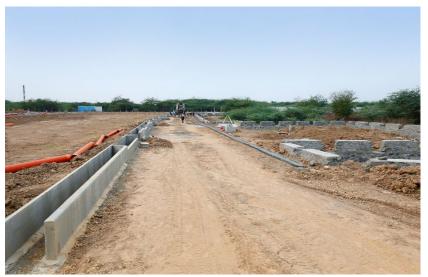

#### **Construction Updates**

Overall view

ZONE-1 Kerbstone - 7/8 Saucer drain – 7/8 Footpath paver – 6/8 DBM - 7/8 Completion of softscape 8/8 road.

ZONE-1 - A1 Part A-12M Main Road Kerbstone, paver, electrical work, irrigation, plantation, plot entry ramp, streetlight & signage completed. Plot numbering work in progress.

ZONE-1 Typical view of footpath paver Typical view of plantation works

Construction Updates

ZONE-1 Typical view of plot entry ramp

ZONE-1 Typical view plot corner stone

ZONE-1 Typical view of street signage