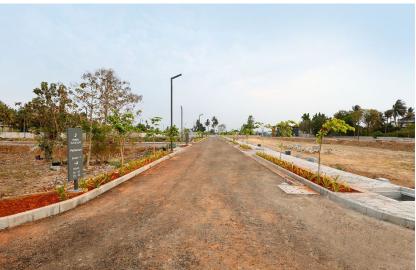

ZONE-1 - B12 - 9M Road Kerbstone, paver, electrical work, irrigation, plantation, plot entry ramp streetlight, road work – up to DBM, signage completed. Plot corner numbering in progress.

ZONE-1 - B13 - 9M Road Kerbstone, paver, electrical work, irrigation, plantation, plot entry ramp, streetlight, road work – up to DBM, signage completed. Plot corner numbering in progress.

ZONE-1 - B14 - 9M Road Kerbstone, paver, electrical work, irrigation, plantation, plot entry ramp streetlight, road work – up to GSB, signage completed. Plot corner numbering in progress.

ZONE-1 - C3 - 7.2M Road Kerbstone, paver, electrical work, irrigation, plantation, plot entry ramp streetlight, road work – up to DBM, signage completed. Plot corner numbering in progress.