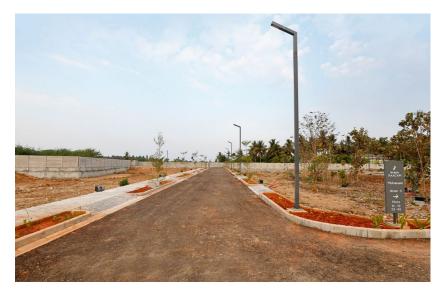

#### **Construction Updates**

Overall view

ZONE-1 Kerbstone - 7/8 Saucer drain – 7/8 Footpath paver – 6/8 DBM - 7/8 Completion of softscape 8/8 road.

ZONE-1 - A1 Part A-12M Main Road Kerbstone, paver, electrical work, irrigation, plantation, plot entry ramp, streetlight & signage completed. Plot numbering work in progress.