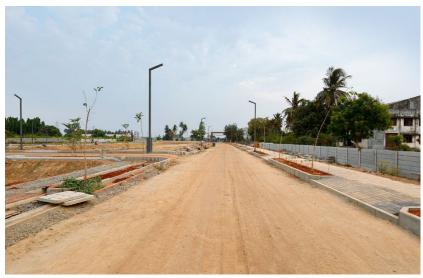

#### **Construction Updates**

Overall view

ZONE-1 Kerbstone - 7/8 Saucer drain – 7/8 Footpath paver – 6/8 DBM - 7/8 Completion of softscape 8/8 road.

ZONE-1 - A1 Part A-12M Main Road Kerbstone, paver, electrical work, irrigation, plantation, plot entry ramp, streetlight & signage completed. Plot numbering work in progress.

ZONE-1 Typical view of footpath paver Typical view of plantation works

Construction Updates

ZONE-1 Typical view of plot entry ramp

ZONE-1 Typical view plot corner stone

ZONE-1 Typical view of street signage