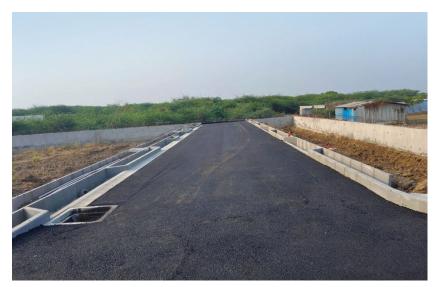

ZONE-3 Kerbstone work in progress. Completion of storm water box drain.

ZONE-3- C14-7.2M Road Soil filling completed. Kerbstone work & electrical work in progress.

ZONE-3 - C15-7.2M Road Soil filling completed. Kerbstone work & electrical work in progress.