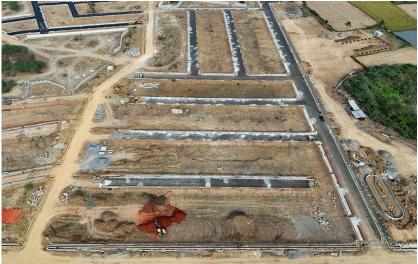

ZONE-4 Completion of DBM 13/15. Paver work in progress.

ZONE-5 Completion of DBM 6/6. Paver work in progress.

ZONE-4 - C27-7.2M Road Kerbstone, irrigation, plantation, plot entry ramp & road work–up to DBM completed.

ZONE-3 Kerbstone work in progress. Completion of storm water box drain.

ZONE-3- C14-7.2M Road Soil filling completed. Kerbstone work & electrical work in progress.

ZONE-3 - C15-7.2M Road Soil filling completed. Kerbstone work & electrical work in progress.