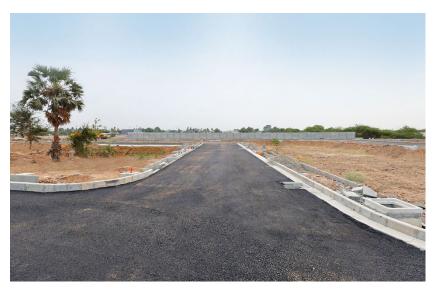

#### **Construction Updates**

Overall view

ZONE-1 Kerbstone - 7/8 Saucer drain – 7/8 Footpath paver – 6/8 DBM - 7/8 Completion of softscape 8/8 road.

ZONE-1 - A1 Part A-12M Main Road Kerbstone, paver, electrical work, irrigation, plantation, plot entry ramp, streetlight & signage completed. Plot numbering work in progress.

ZONE-1 Typical view of footpath paver Typical view of plantation works

Construction Updates

ZONE-1 Typical view of plot entry ramp

ZONE-1 Typical view plot corner stone

ZONE-1 Typical view of street signage