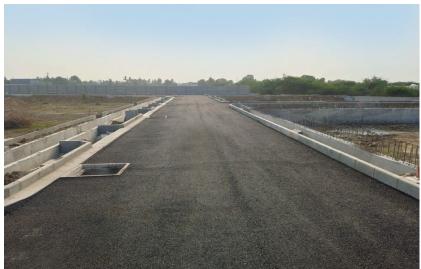

#### **Construction Updates**

Overall view

ZONE-1 Kerbstone - 7/8 Saucer drain – 7/8 Footpath paver – 6/8 DBM - 7/8 Completion of softscape 8/8 road.

ZONE-1 - A1 Part A-12M Main Road Kerbstone, paver, electrical work, irrigation, plantation, plot entry ramp, streetlight & signage completed. Plot numbering work in progress.

ZONE-1 - B12 - 9M Road Kerbstone, paver, electrical work, irrigation, plantation, plot entry ramp streetlight, road work – up to DBM, signage completed. Plot corner numbering in progress.

ZONE-1 - B13 - 9M Road Kerbstone, paver, electrical work, irrigation, plantation, plot entry ramp, streetlight, road work – up to DBM, signage completed. Plot corner numbering in progress.