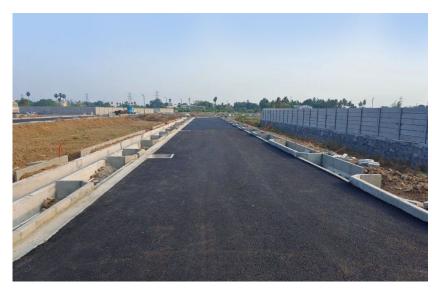

ZONE-1 - B14 - 9M Road Kerbstone, paver, electrical work, irrigation, plantation, plot entry ramp streetlight, road work – up to GSB, signage completed. Plot corner numbering in progress.

ZONE-1 - C3 - 7.2M Road Kerbstone, paver, electrical work, irrigation, plantation, plot entry ramp streetlight, road work – up to DBM, signage completed. Plot corner numbering in progress.

ZONE-1 - C1-7.2M Road Kerbstone, paver, electrical work, irrigation, plantation, plot entry ramp streetlight, road work – up to DBM, signage completed. Plot corner numbering in progress.

ZONE-1 - C4-7.2M Road Kerbstone, paver, electrical work, irrigation, plantation, plot entry ramp streetlight, road work – up to DBM, signage completed. Plot corner numbering in progress.