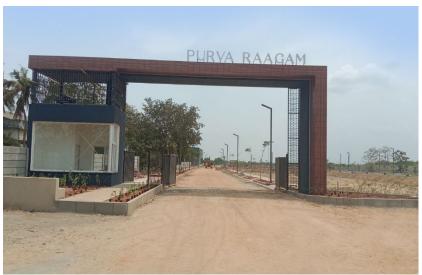

Entrance portal Finishing work in progress.

OSR Part 1 Cricket pitch - 40% completed. Screen wall – 10% completed. Skating rink - 50% completed. Mini soccer - 45% completed. Basketball court - 20% completed. Informal seating - 5% completed.