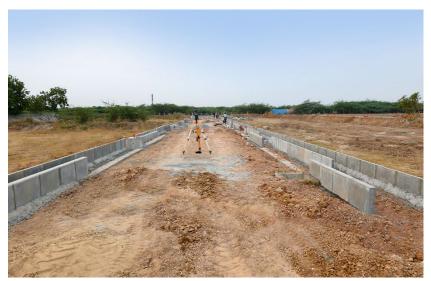

ZONE-3 Kerbstone work in progress. Completion of storm water box drain.

ZONE-3- C14-7.2M Road Soil filling completed. Kerbstone work & electrical work in progress.

ZONE-3 - C15-7.2M Road Soil filling completed. Kerbstone work & electrical work in progress.