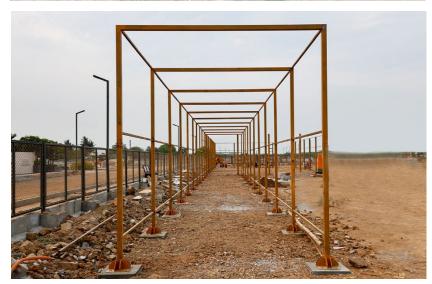

Entrance portal Finishing work in progress.

OSR Part 1 Cricket pitch - 40% completed. Screen wall – 10% completed. Skating rink - 50% completed. Mini soccer - 45% completed. Basketball court - 20% completed. Informal seating - 5% completed.

OSR Part 2 Multipurpose court - 5% completed.

Cricket Pitch Structural steel work completed.

Skating rink Peripheral wall completed.

Basketball court Structural steel work in progress.