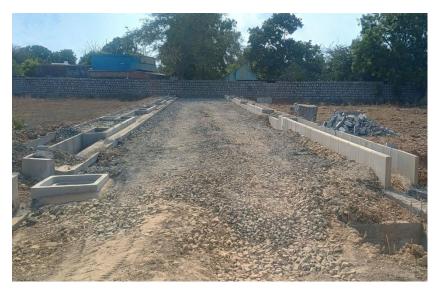

#### **Construction Updates**

Overall view

ZONE-1 Kerbstone - 7/8 Saucer drain – 7/8 Footpath paver – 6/8 DBM - 7/8 Completion of softscape 8/8 road.

ZONE-1 - A1 Part A-12M Main Road Kerbstone, paver, electrical work, irrigation, plantation, plot entry ramp, streetlight & signage completed. Plot numbering work in progress.

ZONE-1 - B14 - 9M Road Kerbstone, paver, electrical work, irrigation, plantation, plot entry ramp streetlight, road work – up to GSB, signage completed. Plot corner numbering in progress.

ZONE-1 - C3 - 7.2M Road Kerbstone, paver, electrical work, irrigation, plantation, plot entry ramp streetlight, road work – up to DBM, signage completed. Plot corner numbering in progress.

ZONE-1 - C1-7.2M Road Kerbstone, paver, electrical work, irrigation, plantation, plot entry ramp streetlight, road work – up to DBM, signage completed. Plot corner numbering in progress.

ZONE-1 - C4-7.2M Road Kerbstone, paver, electrical work, irrigation, plantation, plot entry ramp streetlight, road work – up to DBM, signage completed. Plot corner numbering in progress.