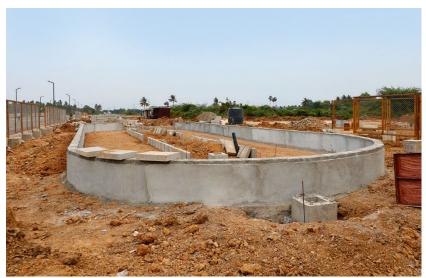

Entrance portal Finishing work in progress.

OSR Part 1 Cricket pitch - 40% completed. Screen wall – 10% completed. Skating rink - 50% completed. Mini soccer - 45% completed. Basketball court - 20% completed. Informal seating - 5% completed.

OSR Part 2 Multipurpose court - 5% completed.

Cricket Pitch Structural steel work completed.

Skating rink Peripheral wall completed.

Basketball court Structural steel work in progress.