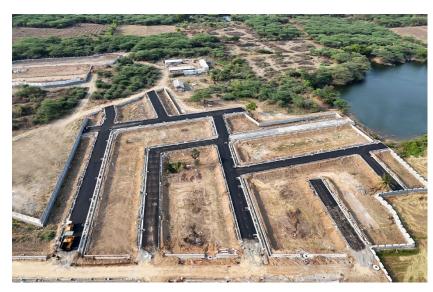

#### **Construction Updates**

Overall view

ZONE-1 Kerbstone - 7/8 Saucer drain – 7/8 Footpath paver – 6/8 DBM - 7/8 Completion of softscape 8/8 road.

ZONE-1 - A1 Part A-12M Main Road Kerbstone, paver, electrical work, irrigation, plantation, plot entry ramp, streetlight & signage completed. Plot numbering work in progress.

ZONE-2 Kerbstone – 5/12 GSB - 5/12 Completion of GSB-5 roads

ZONE-2 - C13-7.2M Road Kerbstone & irrigation work in progress. Road up to GSB completed. Streetlight installed. Electrical work in progress.

ZONE-4 Completion of DBM 13/15. Paver work in progress.

ZONE-5 Completion of DBM 6/6. Paver work in progress.

ZONE-4 - C27-7.2M Road Kerbstone, irrigation, plantation, plot entry ramp & road work–up to DBM completed.