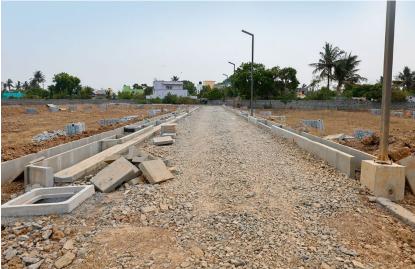

#### **Construction Updates**

Overall view

ZONE-1 Kerbstone - 7/8 Saucer drain – 7/8 Footpath paver – 6/8 DBM - 7/8 Completion of softscape 8/8 road.

ZONE-1 - A1 Part A-12M Main Road Kerbstone, paver, electrical work, irrigation, plantation, plot entry ramp, streetlight & signage completed. Plot numbering work in progress.