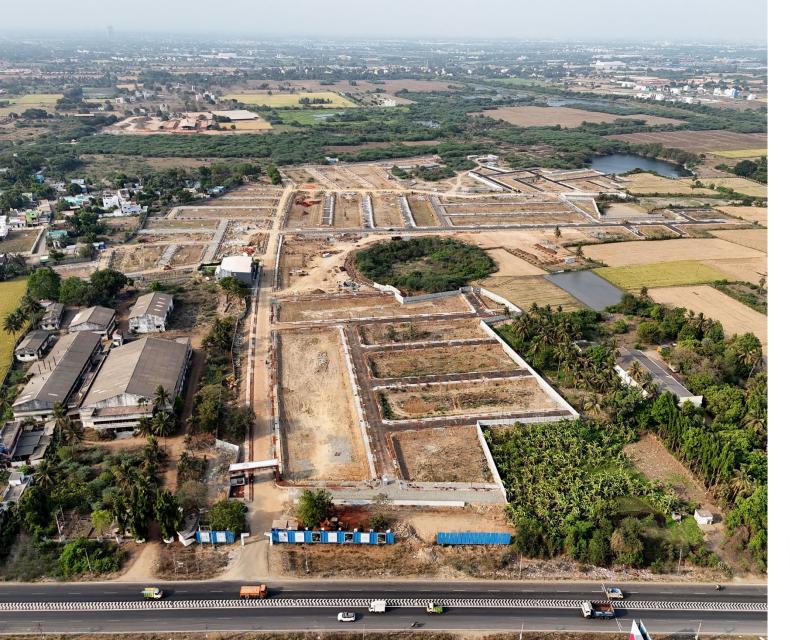

#### **Construction Updates**

Overall view

ZONE-1 Kerbstone - 7/8 Saucer drain – 7/8 Footpath paver – 6/8 DBM - 7/8 Completion of softscape 8/8 road.

ZONE-1 - A1 Part A-12M Main Road Kerbstone, paver, electrical work, irrigation, plantation, plot entry ramp, streetlight & signage completed. Plot numbering work in progress.

ZONE-2 Kerbstone – 5/12 GSB - 5/12 Completion of GSB-5 roads

ZONE-2 - C13-7.2M Road Kerbstone & irrigation work in progress. Road up to GSB completed. Streetlight installed. Electrical work in progress.

ZONE-4 Completion of DBM 13/15. Paver work in progress.

ZONE-5 Completion of DBM 6/6. Paver work in progress.

ZONE-4 - C27-7.2M Road Kerbstone, irrigation, plantation, plot entry ramp & road work–up to DBM completed.

ZONE-3 Kerbstone work in progress. Completion of storm water box drain.

ZONE-3- C14-7.2M Road Soil filling completed. Kerbstone work & electrical work in progress.

ZONE-3 - C15-7.2M Road Soil filling completed. Kerbstone work & electrical work in progress.

Entrance portal Finishing work in progress.

OSR Part 1 Cricket pitch - 40% completed. Screen wall – 10% completed. Skating rink - 50% completed. Mini soccer - 45% completed. Basketball court - 20% completed. Informal seating - 5% completed.