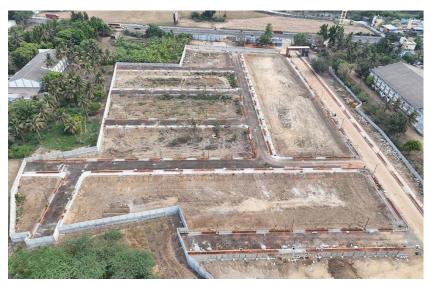

ZONE-4 Completion of DBM 13/15. Paver work in progress.

ZONE-5 Completion of DBM 6/6. Paver work in progress.

ZONE-4 - C27-7.2M Road Kerbstone, irrigation, plantation, plot entry ramp & road work–up to DBM completed.

ZONE-4 - C28-7.2M Road Kerbstone, irrigation, plantation, plot entry ramp & road work–up to DBM completed.

ZONE-4 - C31-7.2M Road Kerbstone, irrigation, plantation, plot entry ramp & road work–up to DBM completed.

ZONE-4 - C29-7.2M Road Kerbstone, irrigation, plantation, plot entry ramp & road work–up to DBM completed.

ZONE-4 - C32-7.2M Road Kerbstone, irrigation, plantation, plot entry ramp & road work–up to DBM completed.

ZONE-4 - B8-9M Road Kerbstone, irrigation, plantation, plot entry ramp & road work–up to DBM completed.

ZONE-4 - B9 - 9M Road Kerbstone, irrigation, plantation, plot entry ramp & road work–up to DBM completed.