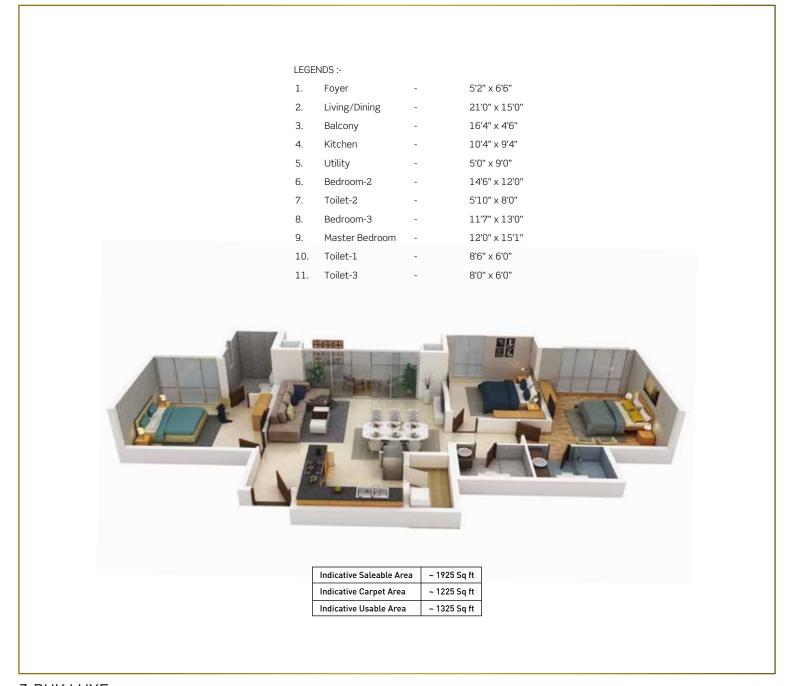

#### 3-BHK LUXE

Furniture, fixtures or fittings shown in the floor plan are not standard and will not be provided in the apartment. Areas mentioned herein are approximate and shall vary based on selected apartment. Floor plans are in accordance with the latest approved sanctioned plan and are subject to changes mandated by government authorities and/or applicable laws from time to time.