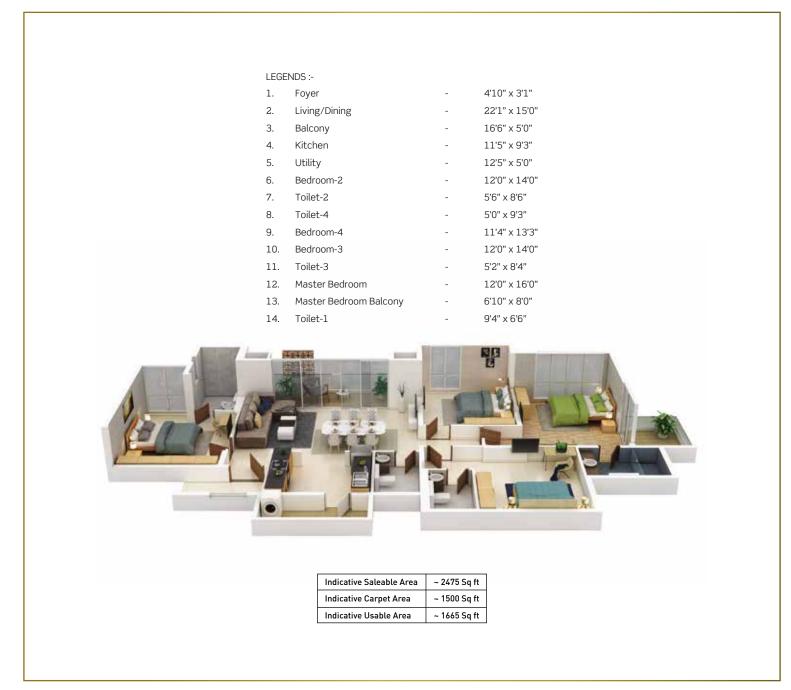

N INTELLIGENT LIVING.



Photographs of interiors, surrounding or location are digitally enhanced unless otherwise mentioned. No photos have been shot on site.

#### MASTER PLAN



A sprawling property comprising of 4 towers with designated courtyards between each of the towers. The building comprises of three basement with mechanised/valet parking, stilt +12 habitable floors.

#### TYPICAL UNIT PLANS



#### 3-BHK LUXE

Furniture, fixtures or fittings shown in the floor plan are not standard and will not be provided in the apartment. Areas mentioned herein are approximate and shall vary based on selected apartment. Floor plans are in accordance with the latest approved sanctioned plan and are subject to changes mandated by government authorities and/or applicable laws from time to time.



4-BHK LUXE

#### TYPICAL PENTHOUSE UNIT PLAN



#### LOWER PENTHOUSE

Furniture, fixtures or fittings shown in the floor plan are not standard and will not be provided in the apartment. Areas mentioned herein are approximate and shall vary based on selected apartment. Floor plans are in accordance with the latest approved sanctioned plan and are subject to changes mandated by government authorities and/or applicable laws from time to time.

#### LEGENDS :-

 1. Lounge
 11'4" x 4'7"

 2. Study
 8'6" x 11'8"

 3. Bedroom-3
 12'0" x 15'1"

 4. Toilet-3
 8'0" x 6'0"

Private terrace



UPPER PENTHOUSE

#### IMPERIAL MANSIONS UNIT PLAN

#### LEGENDS :

| 1. | BedRoom-1 | - | 24'0"x18'0" | 10. | BedRoom-2 | - | 12'0"x13'10"              |
|----|-----------|---|-------------|-----|-----------|-