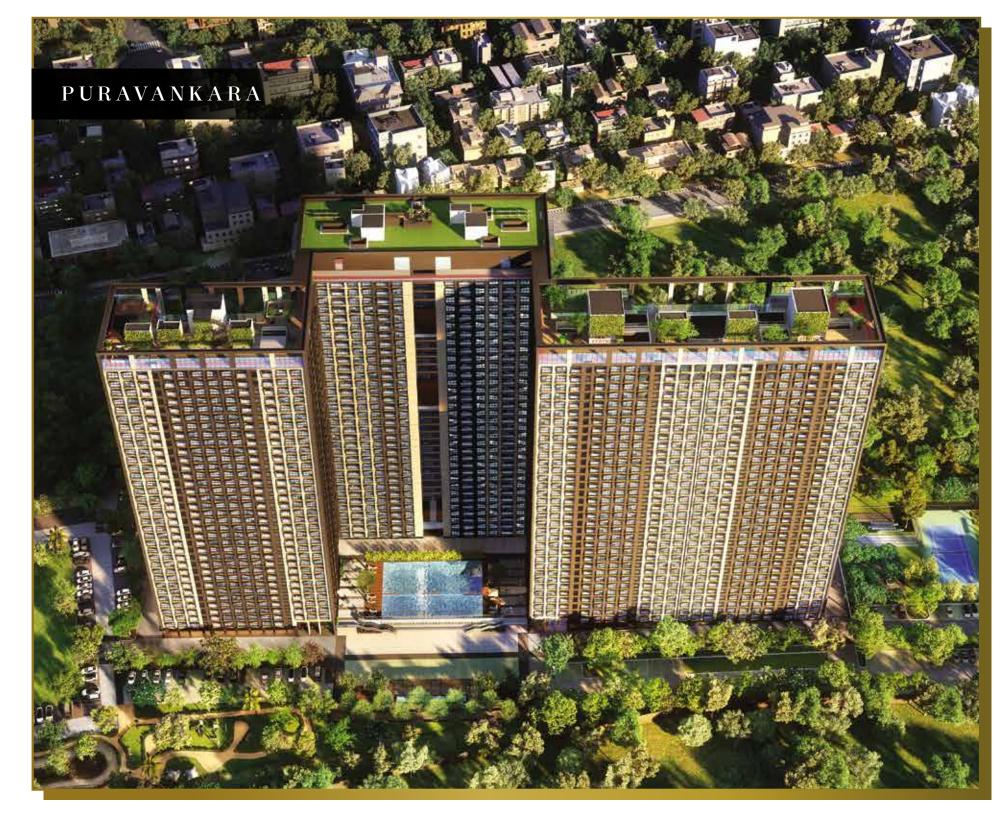

### PURVA SOMERSET HOUSE

#### A SIGNATURE WORLD

#### MASTER PLAN

A sprawling property comprising of 4 towers with designated courtyards between each of the towers. The building comprises of three basement with mechanised/valet parking, stilt +12 habitable floors.