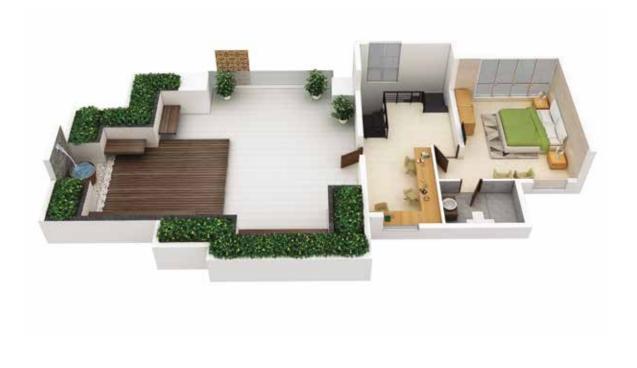

#### TYPICAL PENTHOUSE UNIT PLAN

#### LOWER PENTHOUSE

Furniture, fixtures or fittings shown in the floor plan are not standard and will not be provided in the apartment. Areas mentioned herein are approximate and shall vary based on selected apartment. Floor plans are in accordance with the latest approved sanctioned plan and are subject to changes mandated by government authorities and/or applicable laws from time to time.

#### LEGENDS :-

 1. Lounge
 11'4" x 4'7"

 2. Study
 8'6" x 11'8"

 3. Bedroom-3
 12'0" x 15'1"

 4. Toilet-3
 8'0" x 6'0"

Private terrace

UPPER PENTHOUSE