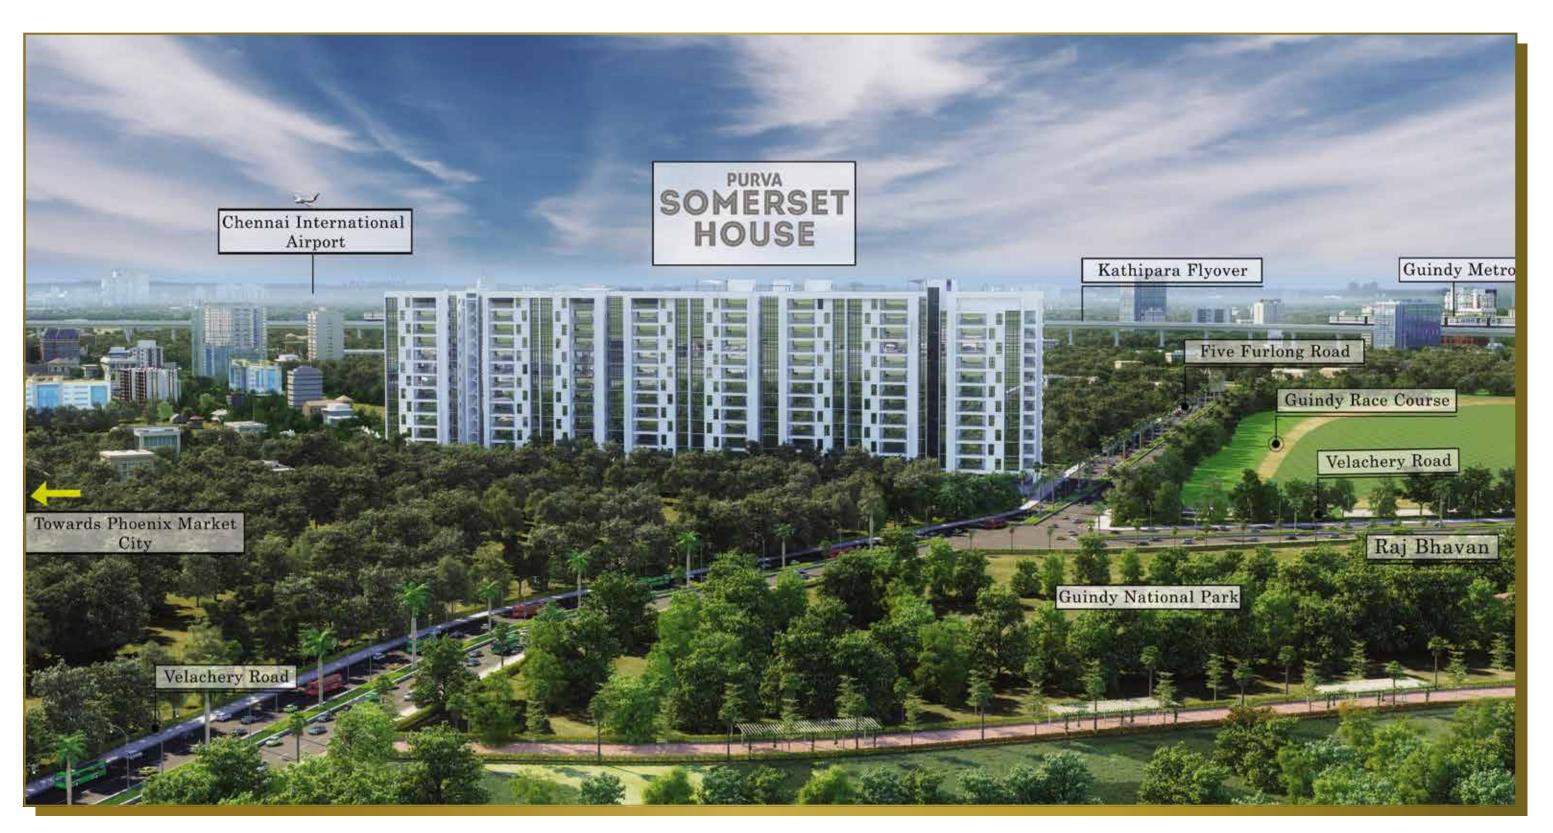

## WHERE EVERY SQUARE FEET IS AS PRECIOUS AS GOLD.

Guindy in Chennai, is one of the 10 most prime investment destinations in India.

Overlooking the Guindy Race Course, and situated near the Guindy National Park.

Purva Somerset House also unlocks your world to beautiful forests, and a wide variety of flora and fauna. And is yet, in close proximity to city centers like Velachery, the metro station, the Airport, IT Parks, malls, educational institutions, hotels and hospitals.

## THE BEST LOCALITIES GET BUILT AROUND THE RACECOURSE.

Purva Somerset House around the Guindy Race Course, is one of the most coveted locations in the city. It is also the oldest racecourse in India and boasts of the best racetrack in the country. The sheer majestic views that this unique aesthetic backdrop offers is something only a select few have the privilege of waking up to.

#### LOCATION PROXIMITY TO KEY AREAS:

Kathipara Junction - 2 kms Guindy National Park - 3 kms

IT Corridor, OMR - 5 kms

Guindy Metro Station - 1 km

Airport - 8 kms

Phoenix Market City - 2 kms

Raj Bhavan - 3 kms IIT Chennai - 4 kms

Apollo Speciality Hospital, OMR - 6 kms

Adyar - 5 kms

#### IT PARKS (WITHIN 5-6 KM RADIUS):

TIDEL & Ramanujan Tech Park

DLF SEZ

Olympia Tech Park

Ascendas Tech Park