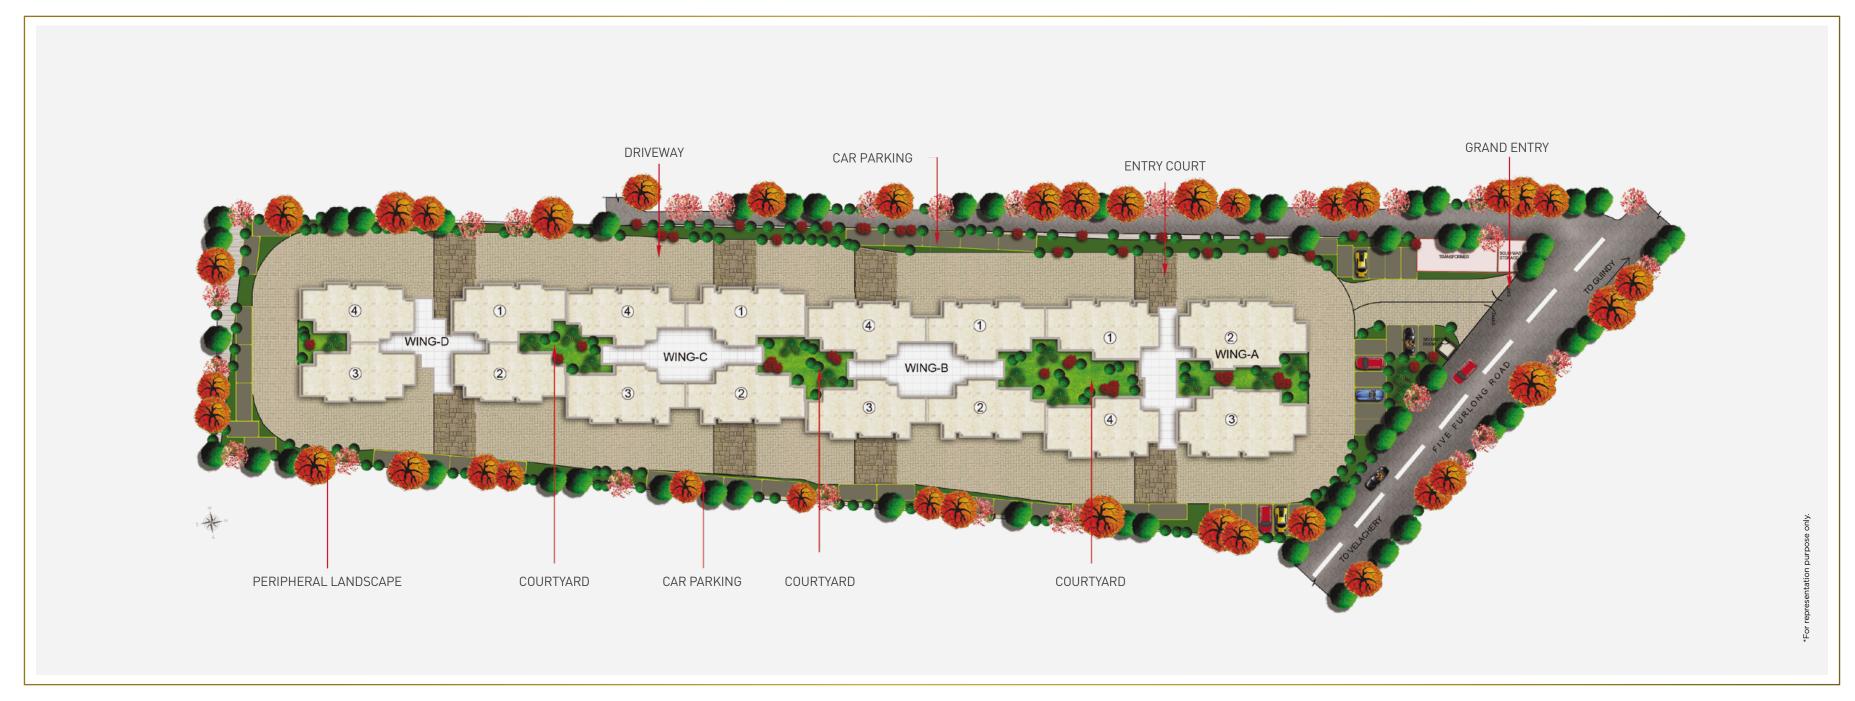

#### MASTER PLAN

A sprawling property comprising of 4 towers with designated courtyards between each of the towers. The building comprises of three basement with mechanised/valet parking, stilt +12 habitable floors.