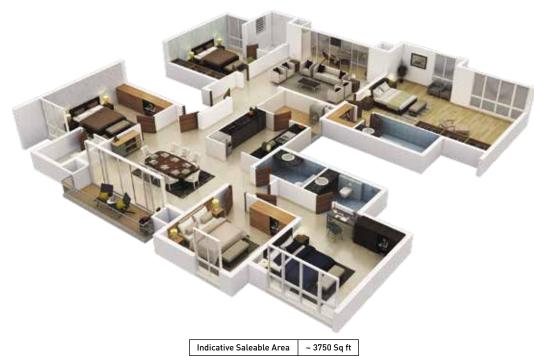

#### IMPERIAL MANSIONS UNIT PLAN

#### LEGENDS :

| 1. | BedRoom-1 | - | 24'0"x18'0" | 10. | BedRoom-2 | - | 12'0"x13'10"              |
|----|-----------|---|-------------|-----|-----------|---|---------------------------|
| 2. | Toilet-1  | - | 11'6"x6'0"  | 11. | Toilet-2  | - | 5'6"x8'0 <sub>1/2</sub> " |
| 3. | Dress     | - | 5'0"x6'0"   | 12. | Balcony   | - | 16'5"x4'6"                |
| 4. | Living    | - | 21'0"x15'0" | 13. | BedRoom-3 | - | 11'4"x12'8"               |
| 5. | Balcony   | - | 16'5"x4'6"  | 14. | BedRoom-4 | - | 12'0"x15'1"               |
| 6. | Kitchen   | - | 10'1"x11'3" | 15. | Toilet-3  | - | 8'0"x6'0"                 |
| 7. | Utility   | - | 10'1"x7'5"  | 16. | Toilet-4  | - | 8'6"x6'0"                 |
| 8. | Dining    | - | 21'0"x15'0" | 17. | BedRoom-5 | - | 12'0"x13'10"              |
| 9. | Foyer     | - | 10'7"x7'5"  | 18. | Toilet-5  | - | 5'6"x8'0"                 |

| Indicative Saleable Area | ~ 3750 Sq f |  |  |
|--------------------------|-------------|--|--|
| Indicative Carpet Area   | ~ 2400 Sq f |  |  |
| Indicative Usable Area   | ~ 2600 Sq f |  |  |