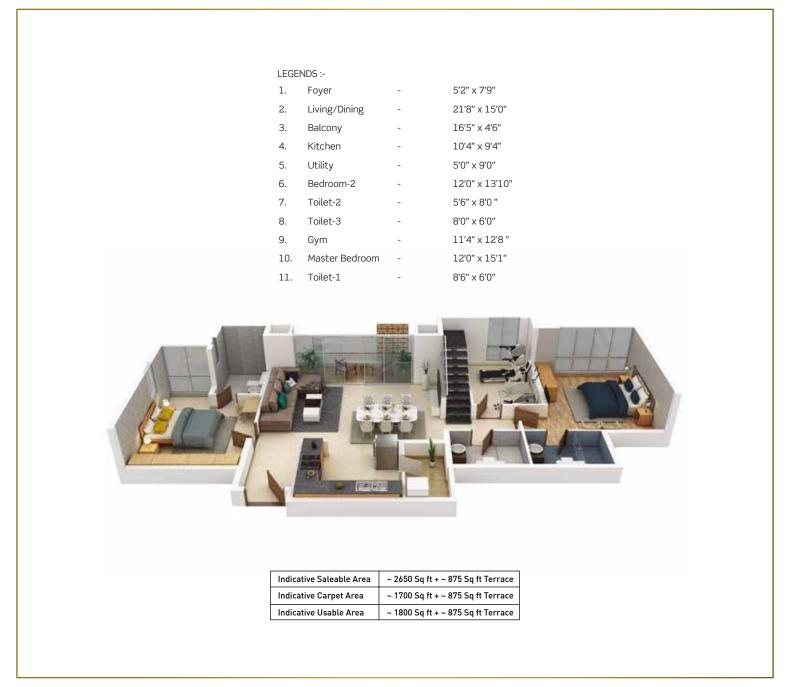

#### TYPICAL UNIT PLANS

#### 3-BHK LUXE

Furniture, fixtures or fittings shown in the floor plan are not standard and will not be provided in the apartment. Areas mentioned herein are approximate and shall vary based on selected apartment. Floor plans are in accordance with the latest approved sanctioned plan and are subject to changes mandated by government authorities and/or applicable laws from time to time.

#### LEGENDS :-

 1. Lounge
 11'4" x 4'7"

 2. Study
 8'6" x 11'8"

 3. Bedroom-3
 12'0" x 15'1"

 4. Toilet-3
 8'0" x 6'0"

Private terrace

UPPER PENTHOUSE

#### LEGENDS :

| 1. | BedRoom-1 | - | 24'0"x18'0" | 10. | BedRoom-2 | - | 12'0"x13'10"              |
|----|-----------|---|-------------|-----|-----------|---|---------------------------|
| 2. | Toilet-1  | - | 11'6"x6'0"  | 11. | Toilet-2  | - | 5'6"x8'0 <sub>1/2</sub> " |
| 3. | Dress     | - | 5'0"x6'0"   | 12. | Balcony   | - | 16'5"x4'6"                |
| 4. | Living    | - | 21'0"x15'0" | 13. | BedRoom-3 | - | 11'4"x12'8"               |
| 5. | Balcony   | - | 16'5"x4'6"  | 14. | BedRoom-4 | - | 12'0"x15'1"               |
| 6. | Kitchen   | - | 10'1"x11'3" | 15. | Toilet-3  | - | 8'0"x6'0"                 |
| 7. | Utility   | - | 10'1"x7'5"  | 16. | Toilet-4  | - | 8'6"x6'0"                 |
| 8. | Dining    | - | 21'0"x15'0" | 17. | BedRoom-5 | - | 12'0"x13'10"              |
| 9. | Foyer     | - | 10'7"x7'5"  | 18. | Toilet-5  | - | 5'6"x8'0"                 |